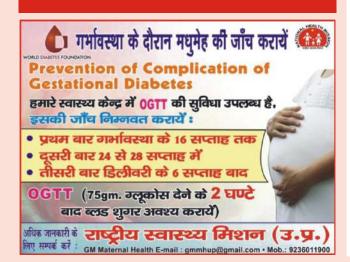

### गर्भावस्था में मधुमेह

भारत में गर्भावस्था में मधुमेह की दर लगभग 10 से 14 प्रतिशत है और उत्तर प्रदेश में लगभग 9,00,000 गर्भवती महिलाए इससे पीड़ित हैं जिससे गर्भावस्था में कई जटिलताए उत्पन्न हो रही है। भविष्य में प्रसूता और शिशु टाईप 2 मधुमेह ग्रसित हो सकता है, प्रदेश में गर्भावस्था में मधुमेह की जाँच का उपकेंद्र एवं अन्य स्वास्थ्य इकाइयों पर ए.एन.एम. द्वारा वी.एच.एन.डी. सत्र पर की जा रही है। प्रत्येक ए.एन.एम. को ग्लूको मीटर, लेन्सेट, स्टिप एवं ग्लूकोज के पैकेट उपलब्ध कराए गये है। जिससे वी.एच.एन.डी. पर गर्भवती महिलाओं की अन्य जाचों के साथ जी.डी.एम. की जाचे की जा सके।

### Medical Management (Oral Anti Diabetic Drug - Metformin)

जिन मधुमेह पॉजिटिव गर्भवती महिलाओ मे मधुमेह Medical Nutrition Therapy देने के बाद भी नियंत्रित नहीं हो पा रहा है, उपका उपचार व्तंस Anti Diabetic Drug - Metformin या इन्सुलिन थैरेपी से किया जाना है। समान्यतः Anti Diabetic Drug - Metformin का प्रयोग गर्भावस्था के 20 सप्ताह से किया जाना है। इन्सुलिन की तुलना में Metformin का प्रयोग गर्भवती महिलाओ में हाइपोग्लाइसिमिया एवं वजन बढ़ने का खतरा कम रहता है।