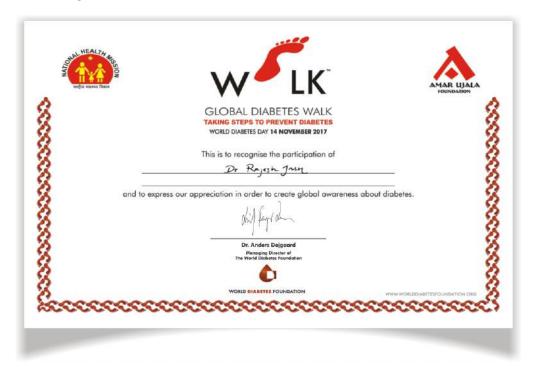

### Supported by: WORLD DIABETES FOUNDATION World Diabetes Foundation

Dr Rajesh Jain
Project Manager, Diabetes
Prevention Control Project, U.P.

Mr. Leif Fenger brings 25 years of International experience to his role as WDF Managing Directer.

Our aim is to reduce morbidity and mortality related to Non-communicable diseases such as hypertension, diabetes, cardiovascular disease, stroke, Obesity, Cancer and lifestyle diseases among those least able to withstand the burden of the disease. Since 2007 we are working in Uttar Pradesh, Bihar and NCR Delhi in the area of non-communicable diseases prevention and control, training of healthcare professionals in Government and private sector, trained more than 6000 doctors and nurses till now. Last year we organized largest Global Diabetes Walk on 14 November, 2017 participating 4 lakhs participants in 75 districts and 822 blocks of Uttar Pradesh with our media partner Amar Ujala & NHM with the support of World Diabetes Foundation, Denmark.