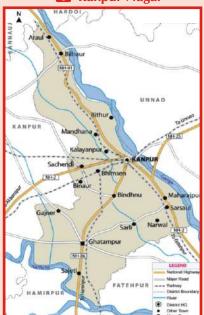

### **Facts of Kanpur Nagar District** State **Uttar Pradesh** District Kanpur Nagar District HO Kanpur Population (2011) 4581268 Growth 9.92% Sex Ratio 862 79.65 Literacy Area (km? ) 3156 Density (/km? ) 1415 Bilhaur, Ghatampur, Kanpur Lok Sabha Constituencies Kanpur 10 - Arya Nagar, Bilhaur, Bithoor, Ghatampur, Govindnagar, **Assembly Constituencies** Kalyanpur, Kanpur Cantt., Kidwai Nagar, Maharajpur, Sishamau English, Hindi, Urdu, Awadhi Languages Lat-Long Jk Temple, Green Park Stadium, Moti Jheel, Nanarao Park, Buddha Park, Japanese Garden, Mahatma Gandhi Park, Kidwai Nagar Park, Phool Bagh, Brajendra Swaroop Park, Travel Destinations Bhagwan Parashuram Park, Palika Stadium, Tulsi Upawan, Keshav Vatika, Allen Forest Zoo, Panki Mandir, Kherepati Temple, Anandeshwar Temple, Iskon Temple etc. Chatrapati Shahau Ji Maharaj University, Prof. H.N. Misra College, Brahmanand Degree College, Vssd Degree College, Ppn Degree College, D.A-V. P.G. College, Halim Muslim **Government Colleges/Universities** Degree College, Bnsd College, Christ Church College, lit Kanpur, Chandra Shekhar Azad University Of Agriculture And Technology etc.