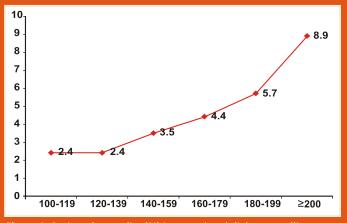

s on CMO Office Kanpur Nagar



Ms. Karoline with Dr. Rachna Jain and GDM Co-Ordinators Kanpur Nagar



Meeting with GDM Co-Ordinators Kanpur Nagar

### **RESULT:**

Improved GDM screening in 150 Government Primary Healthcare Centres, community Health Care Centres, urban Health Centres, District Hospitals, and Other Government Hospitals.

55,000 pregnant women screened for GDM 5,000 diagnosed women received follow-up and counselling

4000 Healthcare Providers Trained, including 1000 Doctors, 3000 Nurses, Dieticians, and educators

Training completed of 4,000 Health Care Professionals using the training of trainers (ToT) model. Screening and reporting at 100 private/charity based hospitals

450 community camps established

Free telephone hotline established to provide information on GDM





Figure 1: Perinatal mortality (%) in gestational diabetes mellitus cases in relation to the maternal blood sugar levels (in g/dl)

Table 1: Maternal and fetal outcomes of gestational diabetes mellitus and nongestational diabetes mellitus pregnant women

| Outcomes                 | GDM Casees<br>(n=7641)<br>N (%) | Non-GDM Casees<br>(n=8000)<br>N (%) | RR   | 95% CI    | p-value |
|--------------------------|---------------------------------|-------------------------------------|------|-----------|---------|
| Stllbirth                | 247 (3.2)                       | 102 (1.3)                           | 2.53 | 2.0-3.1   | <0.0001 |
| Neonatal death           | 128 (1.7)                       | 56 (0.7)                            | 2.39 | 1.75-3.27 | <0.0001 |
| Perinatal death