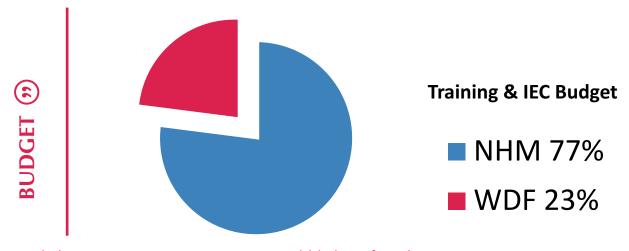

not discharged after 48 hours unlike other normal PNC cases.

Subsequently, ANM to perform 75 g GTT at 6 weeks postpartum to evaluate glycemic status of women.

Cut offs for normal blood glucose values are:

Fasting plasma glucose: ≥126 mg/dl 75 g OGTT 2 hour plasma glucose

**Normal:** 140 mg/dl **IGT:** 140-199mg/dl

Type II Diabetes: ≥200 mg/dl

**Test normal:** Women is counselled about lifestyle modifications, weight monitoring & exercise.

**Test positive:** Women advised to consult a physician/NCD Clinic. PW with GDM and their offsprings are at increased risk of developing.

Type II Diabetes mellitus in later life. They should be counselled for healthy lifestyle and behaviour, particularly role of diet & exercise.

GDM should be a part of NCD (Non communicable Disease) programme.



### Phase - II Project

### **New Training Materials**



- For Education of ASHA/ANM/Paramedical GDM Manual developed for GDM Education in local hindi language from IDF(International Diabetes Federation) Module for health educator 2012 & Gestational Diabetes.
- Diabetes Self management Education(DSME) Manual prepared as per IDF Guidelines for Education of Diabetes & Gestational Diabetes patients, 2012.
- Training Module for Health Care Professional IDF 2012 Module taken as Gold standard for education of Doctors & Paramedical staff for training purpose with changes done according to local conditions.
- A Manual for Doctors developed on Gestational diabetes covering all the aspect of Gestational diabetes including Govt of India Guidelines, 2014 with Expert from diabetes & FOGSI(National l