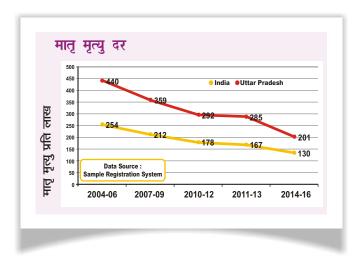

माननीय स्वास्थ्य मंत्री श्री जे.पी. नड्डा, भारत सरकार द्वारा राष्ट्रीय स्वास्थ्य मिशन उत्तर प्रदेश, मिशन निर्देशक श्री पंकज कुमार एवं उनकी टीम को मातृत्व मृत्यु दर की गिरावट के प्रयासों में सफलता हेतु सम्मानित किया गया।