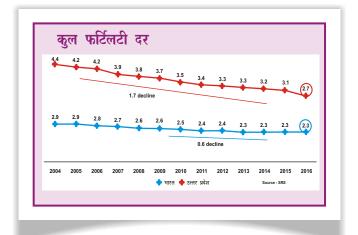

### गर्भावस्था में मधुमेह

भारत में गर्भावस्था में मधुमेह की दर लगभग 10 से 14 प्रतिशत है और उत्तर प्रदेश में लगभग 9,00,000 गर्भवती महिलाए इससे पीड़ित हैं जिससे गर्भावस्था में कई जटिलताए उत्पन्न हो रही है। भविष्य में प्रसूता और शिशु टाईप 2 मधुमेह ग्रसित हो सकता है, प्रदेश में गर्भावस्था में मधुमेह की जाँच का उपकेंद्र एवं अन्य स्वास्थ्य इकाइयों पर ए.एन.एम. द्वारा वी.एच.एन.डी. सत्र पर की जा रही है। प्रत्येक ए.एन.एम. को ग्लूको मीटर, लेन्सेट, स्टिप एवं ग्लूकोज के पैकेट उपलब्ध कराए गये है। जिससे वी.एच.एन.डी. पर गर्भवती महिलाओं की अन्य जाचों के साथ जी.डी.एम. की जाचे की जा सके।