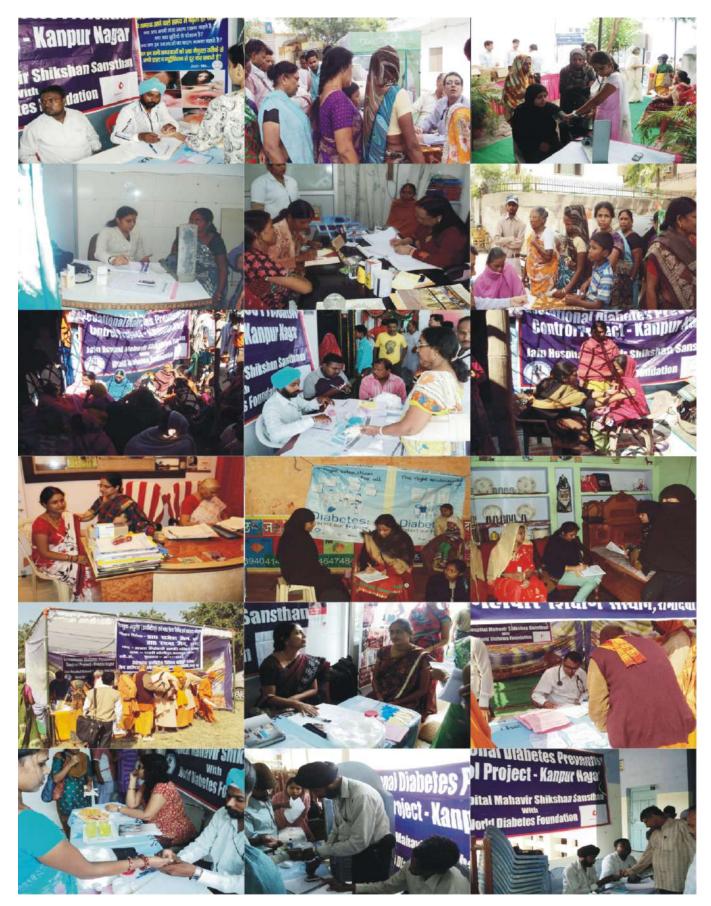

### Our Unit

**②** 195 Gestational Diabetes screening units in Kanpur Nagar Rural 10 Blocks) on CHC, PHC and Urban Areas Govt. Hospital, DT Private Hospitals, Gynecologist Clinics.

0

Goal: A total of 55,000 Pregnant women will be been screened for gestational diabetes, Diagnosing around assuming (10%) GDM,5500 women GDM women in Urban, per Urban and Rural will be in our surveillance. As 67% delivery are Institutional delivery in UP 2010 Its very essential to target Screening in Public Health System and build capacity therein for detection and management of GDM

### **O** TRAINING

- Training Materials for Doctors & Paramedical Staff was prepared in consultation with IDF 2011
- Education Module and GDM in Pregnancy IDF Guidelines.
- DIPSI Guidelines has been followed in our Modules.

Govt. Doctors Training in District Hospital - Kanpur Nagar

Obstetrics and Gynecologist Doctors Training in UPPER INDIA (Medical College) - Kanpur Nagar

### **O** DOCTORS TRAINING

- TOT was organized in 2 sessions involving 5 Master trainers including 3 Gynecologist one Diabetologist and Communication Expert.
- 16 Gynecologist were trained in 3 days training all the aspect of GDM and Diabetes were covered like use of insulin, oral drugs etc.

### **MEETING WITH TRAINERS**

FOGSI Secretary and President Dr. Meera Agnihotri, Dr. Kiran Panday and Nodal Dr. Sangeet Arya were involved as master Trainers.

Paramedical and Health Worker Training in different Hospitals and Paramedical Colleges in Kanpur phase I Project 2012-13.

### ASHA BAHU TRAINING

750 ANMs and ASHA NHM Govt. Health Worker Trained for GDM Awareness in Kanpur Nagar 2012