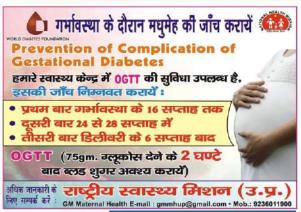

### गर्भावस्था में मधुमेह

भारत में गर्भावस्था में मधुमेह की दर लगभग 10 से 14 प्रतिशत है और उत्तर प्रदेश में लगभग 9,00,000 गर्भवती महिलाए इससे पीड़ित हैं जिससे गर्भावस्था में कई जटिलताए उत्पन्न हो रही है। भविष्य में प्रसूता और शिशु टाईप 2 मधुमेह ग्रसित हो सकता है, प्रदेश में गर्भावस्था में मधुमेह की जाँच का उपकेंद्र एवं अन्य स्वास्थ्य इकाइयों पर ए.एन.एम. द्वारा वी.एच.एन.डी. सत्र पर की जा रही है। प्रत्येक ए.एन.एम. को ग्लूको मीटर, लेन्सेट, स्टिप एवं ग्लूकोज के पैकेट उपलब्ध कराए गये है। जिससे वी.एच.एन.डी. पर गर्भवती महिलाओं की अन्य जाचों के साथ जी.डी.एम. की जाचे की जा सके।

### Medical Management (Oral Anti Diabetic Drug - Metformin)

जिन मधुमेह पॉजिटिव गर्भवती महिलाओ मे मधुमेह Medical Nutrition Therapy देने के बाद भी नियंत्रित नहीं हो पा रहा है, उपका उपचार व्तंस Anti Diabetic Drug - Metformin या इन्सुलिन थैरेपी से किया जाना है। समान्यतः Anti Diabetic Drug - Metformin का प्रयोग गर्भावस्था के 20 सप्ताह से किया जाना है। इन्सुलिन की तुलना में Metformin का प्रयोग गर्भवती महिलाओ में हाइपोग्लाइसिमिया एवं वजन बढ़ने का खतरा कम रहता है।