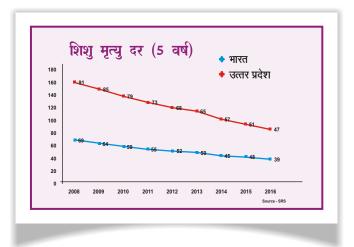

### गर्भावस्था में मधुमेह

भारत में गर्भावस्था में मधुमेह की दर लगभग 10 से 14 प्रतिशत है और उत्तर प्रदेश में लगभग 9,00,000 गर्भवती महिलाए इससे पीड़ित हैं जिससे गर्भावस्था में कई जटिलताए उत्पन्न हो रही है। भविष्य में प्रसूता और शिशु टाईप 2 मधुमेह ग्रसित हो सकता है, प्रदेश में गर्भावस्था में मधुमेह की जाँच का उपकेंद्र एवं अन्य स्वास्थ्य इकाइयों पर ए.एन.एम. द्वारा वी.एच.एन.डी. सत्र पर की जा रही है। प्रत्येक ए.एन.एम. को ग्लूको मीटर, लेन्सेट, स्टिप एवं ग्लूकोज के पैकेट उपलब्ध कराए गये है। जिससे वी.एच.एन.डी. पर गर्भवती महिलाओं की अन्य जाचों के साथ जी.डी.एम. की जाचे की जा सके।