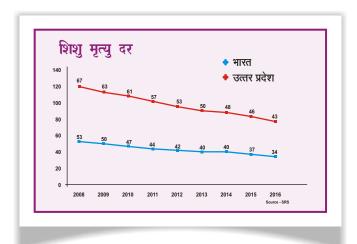

### गर्भावस्था में मधुमेह

भारत में गर्भावस्था में मधुमेह की दर लगभग 10 से 14 प्रतिशत है और उत्तर प्रदेश में लगभग 9,00,000 गर्भवती महिलाए इससे पीड़ित हैं जिससे गर्भावस्था में कई जटिलताए उत्पन्न हो रही है। भविष्य में प्रसूता और शिशु टाईप 2 मधुमेह ग्रसित हो सकता है, प्रदेश में गर्भावस्था में मधुमेह की जाँच का उपकेंद्र एवं अन्य स्वास्थ्य इकाइयों पर ए.एन.एम. द्वारा वी.एच.एन.डी. सत्र पर की जा रही है। प्रत्येक ए.एन.एम. को ग्लूको मीटर, लेन्सेट, स्टिप एवं ग्लूकोज के पैकेट उपलब्ध कराए गये है। जिससे वी.एच.एन.डी. पर गर्भवती महिलाओं की अन्य जाचों के साथ जी.डी.एम. की जाचे की जा सके।