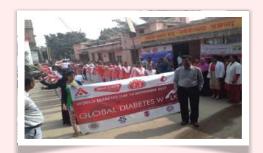

Our aim is to reduce morbidity and mortality related to Non-communicable diseases such as hypertension, diabetes, cardiovascular disease, stroke, Obesity, Cancer and lifestyle diseases among those least able to withstand the burden of the disease. Since 2007 we are working in Uttar Pradesh, Bihar and NCR Delhi in the area of non-communicable diseases prevention and control, training of healthcare professionals in Government and private sector, trained more than 6000 doctors and nurses till now. Last year we organized largest Global Diabetes Walk on 14 November, 2017 participating 4 lakhs participants in 75 districts and 822 blocks of Uttar Pradesh with our media partner Amar Ujala & NHM with the support of World Diabetes Foundation, Denmark.