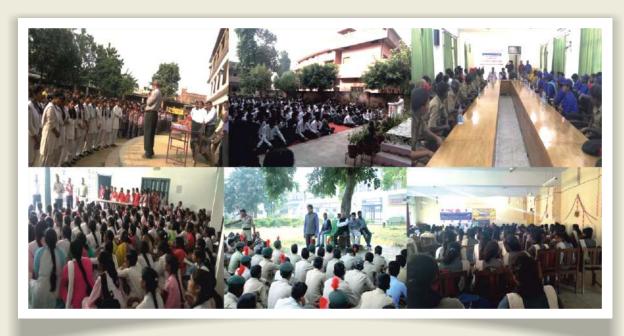

Our aim is to reduce morbidity and mortality related to Non-communicable diseases such as hypertension, diabetes, cardiovascular disease, stroke, Obesity, Cancer and lifestyle diseases among those least able to withstand the burden of the disease. Since 2007 we are working in Uttar Pradesh, Bihar and NCR Delhi in the area of non-communicable diseases prevention and control, training of healthcare professionals in Government and private sector, trained more than 6000 doctors and nurses till now. Last year we organized largest Global Diabetes Walk on 14 November, 2017 participating 4 lakhs participants in 75 districts and 822 blocks of Uttar Pradesh with our media partner Amar Ujala & NHM with the support of World Diabetes Foundation, Denmark.