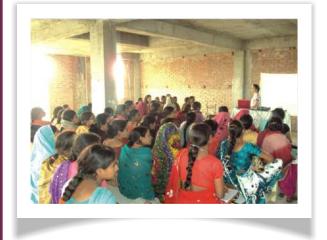

### प्रशिक्षण

इस कर्यक्रम के लिये 36 जनपदों के सभी स्वास्थ्य कर्मियों को वर्ल्ड डायबटीज फाउन्डेशन (डेनमार्क) के सहयोग से प्रशिक्षित किया जा रहा है। इसके लिये राज्य स्तर पर प्रशिक्षकों का प्रशिक्षण एवं जिला एवं जिला एवं ब्लॉक स्तर के चिकित्सकों का प्रशिक्षण क्रियाशील है इसके पश्चात ए.एन.एम. का प्रशिक्षण किया जाना है, जिसमें उन्हे गर्भावस्था के विषय मे जानकारी दी जाएगी एवं ग्लूकोमीटर, लेन्सेट, के प्रयोग के विषय में प्रयोगिक प्रशिक्षण दिया जाएगा, जिसे ए.एन.एम. का गर्भावस्था में मधुमेह की जाँच करने का कौशल विकसित हो रहा है।

### ASHA BAHU TRAINING

750 ANMs and ASHA NHM Govt. Health Worker Trained for GDM Awareness in Kanpur Nagar 2012