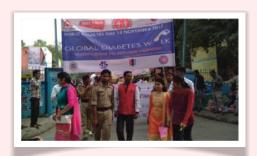

Our aim is to reduce morbidity and mortality related to Non-communicable diseases such as hypertension, diabetes, cardiovascular disease, stroke, Obesity, Cancer and lifestyle diseases among those least able to withstand the burden of the disease. Since 2007 we are working in Uttar Pradesh, Bihar and NCR Delhi in the area of non-communicable diseases prevention and control, training of healthcare professionals in Government and private sector, trained more than 6000 doctors and nurses till now. Last year we organized largest Global Diabetes Walk on 14 November, 2017 participating 4 lakhs participants in 75 districts and 822 blocks of Uttar Pradesh with our media partner Amar Ujala & NHM with the support of World Diabetes Foundation, Denmark.