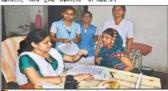

### गर्भावस्था में मधुमेह

भारत में गर्भावस्था में मधुमेह की दर लगभग 10 से 14 प्रतिशत है और उत्तर प्रदेश में लगभग 9,00,000 गर्भवती महिलाए इससे पीड़ित हैं जिससे गर्भावस्था में कई जटिलताए उत्पन्न हो रही है। भविष्य में प्रसूता और शिशु टाईप 2 मधुमेह ग्रसित हो सकता है, प्रदेश में गर्भावस्था में मधुमेह की जाँच का उपकेंद्र एवं अन्य स्वास्थ्य इकाइयों पर ए.एन.एम. द्वारा वी.एच.एन.डी. सत्र पर की जा रही है। प्रत्येक ए.एन.एम. को ग्लूको मीटर, लेन्सेट, स्टिप एवं ग्लूकोज के पैकेट उपलब्ध कराए गये है। जिससे वी.एच.एन.डी. पर गर्भवती महिलाओं की अन्य जाचों के साथ जी.डी.एम. की जाचे की जा सके।

### प्रशिक्षण

इस कर्यक्रम के लिये 36 जनपदों के सभी स्वास्थ्य कर्मियों को वर्ल्ड डायबटीज फाउन्डेशन (डेनमार्क) के सहयोग से प्रशिक्षित किया जा रहा है। इसके लिये राज्य स्तर पर प्रशिक्षकों का प्रशिक्षण एवं जिला एवं जिला एवं ब्लॉक स्तर के चिकित्सकों का प्रशिक्षण क्रियाशील है इसके पश्चात ए.एन.एम. का प्रशिक्षण किया जाना है, जिसमें उन्हे गर्भावस्था के विषय मे जानकारी दी जाएगी एवं ग्लूकोमीटर, लेन्सेट, के प्रयोग के विषय में प्रयोगिक प्रशिक्षण दिया जाएगा, जिसे ए.एन.एम. का गर्भावस्था में मधुमेह की जाँच करने का कौशल विकसित हो रहा है।