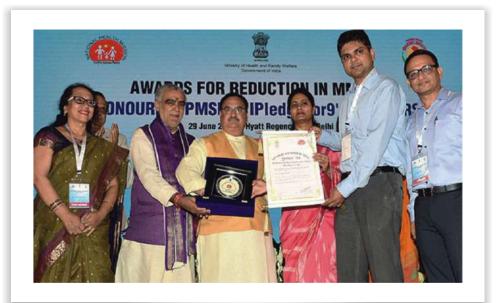

माननीय स्वास्थ्य मंत्री श्री जे.पी. नड्डा, भारत सरकार द्वारा राष्ट्रीय स्वास्थ्य मिशन उत्तर प्रदेश, मिशन निर्देशक श्री पंकज कुमार एवं उनकी टीम को मातृत्व मृत्यु दर की गिरावट के प्रयासों में सफलता हेतु सम्मानित किया गया।