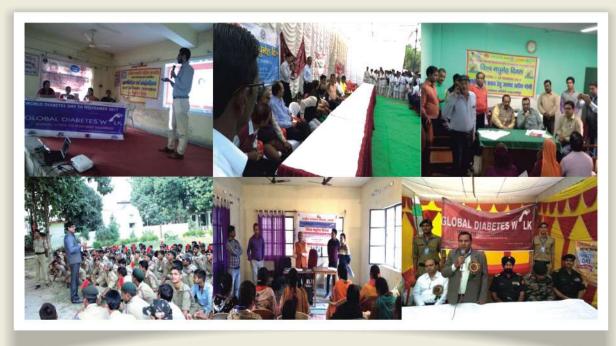

Our aim is to reduce morbidity and mortality related to Non-communicable diseases such as hypertension, diabetes, cardiovascular disease, stroke, Obesity, Cancer and lifestyle diseases among those least able to withstand the burden of the disease. Since 2007 we are working in Uttar Pradesh, Bihar and NCR Delhi in the area of non-communicable diseases prevention and control, training of healthcare professionals in Government and private sector, trained more than 6000 doctors and nurses till now. Last year we organized largest Global Diabetes Walk on 14 November, 2017 participating 4 lakhs participants in 75 districts and 822 blocks of Uttar Pradesh with our media partner Amar Ujala & NHM with the support of World Diabetes Foundation, Denmark.