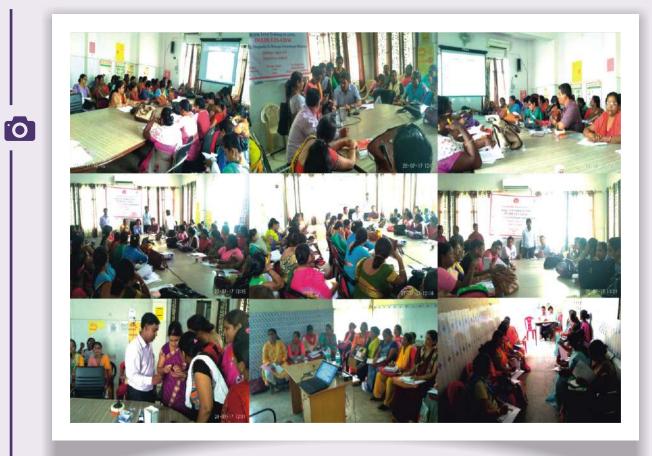

### प्रशिक्षण

इस कर्यक्रम के लिये 36 जनपदों के सभी स्वास्थ्य कर्मियों को वर्ल्ड डायबटीज फाउन्डेशन (डेनमार्क) के सहयोग से प्रशिक्षित किया जा रहा है। इसके लिये राज्य स्तर पर प्रशिक्षकों का प्रशिक्षण एवं जिला एवं जिला एवं ब्लॉक स्तर के चिकित्सकों का प्रशिक्षण क्रियाशील है इसके पश्चात ए.एन.एम. का प्रशिक्षण किया जाना है, जिसमें उन्हे गर्भावस्था के विषय मे जानकारी दी जाएगी एवं ग्लूकोमीटर, लेन्सेट, के प्रयोग के विषय में प्रयोगिक प्रशिक्षण दिया जाएगा, जिसे ए.एन.एम. का गर्भावस्था में मधुमेह की जाँच करने का कौशल विकसित हो रहा है।

### ASHA BAHU TRAINING

750 ANMs and ASHA NHM Govt. Health Worker Trained for GDM Awareness in Kanpur Nagar 2012