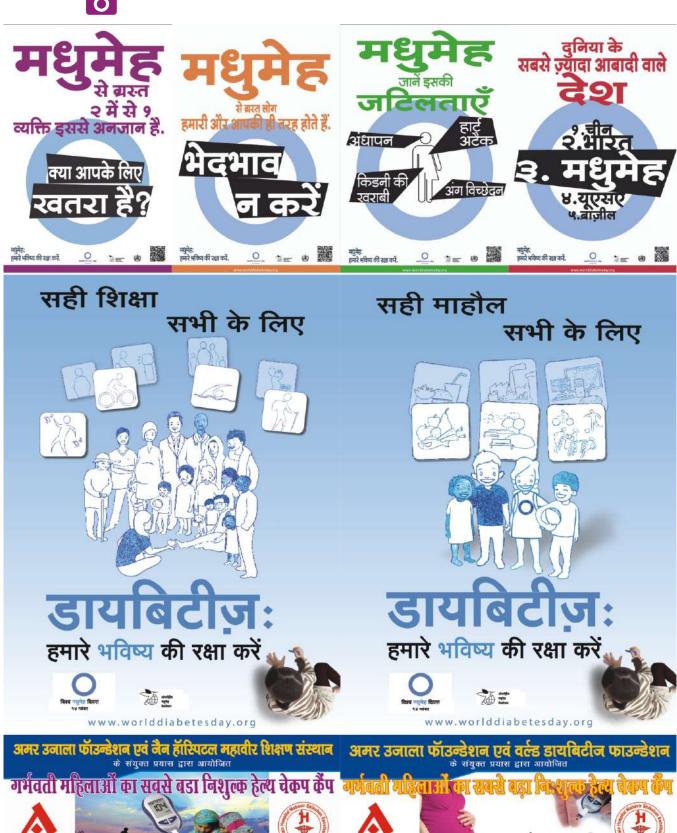

### गर्भावस्था में मधुमेह

भारत में गर्भावस्था में मधुमेह की दर लगभग 10 से 14 प्रतिशत है और उत्तर प्रदेश में लगभग 9,00,000 गर्भवती महिलाए इससे पीड़ित हैं जिससे गर्भावस्था में कई जटिलताए उत्पन्न हो रही है। भविष्य में प्रसूता और शिशु टाईप 2 मधुमेह ग्रसित हो सकता है, प्रदेश में गर्भावस्था में मधुमेह की जाँच का उपकेंद्र एवं अन्य स्वास्थ्य इकाइयों पर ए.एन.एम. द्वारा वी.एच.एन.डी. सत्र पर की जा रही है। प्रत्येक ए.एन.एम. को ग्लूको मीटर, लेन्सेट, स्टिप एवं ग्लूकोज के पैकेट उपलब्ध कराए गये है। जिससे वी.एच.एन.डी. पर गर्भवती महिलाओं की अन्य जाचों के साथ जी.डी.एम. की जाचे की जा सके।

### Medical Management (Oral Anti Diabetic Drug - Metformin)

जिन मधुमेह पॉजिटिव गर्भवती महिलाओ मे मधुमेह Medical Nutrition Therapy देने के बाद भी नियंत्रित नहीं हो पा रहा है, उपका उपचार व्तंस Anti Diabetic Drug - Metformin या इन्सुलिन थैरेपी से किया जाना है। समान्यतः Anti Diabetic Drug - Metformin का प्रयोग गर्भावस्था के 20 सप्ताह से किया जाना है। इन्सुलिन की तुलना में Metformin का प्रयोग गर्भवती महिलाओ में हाइपोग्लाइसिमिया एवं वजन बढ़ने का खतरा कम रहता है।

### प्रशिक्षण

इस कर्यक्रम के लिये 36 जनपदों के सभी स्वास्थ्य कर्मियों को वर्ल्ड डायबटीज फाउन्डेशन (डेनमार्क) के सहयोग से प्रशिक्षित किया जा रहा है। इसके लिये राज्य स्तर पर प्रशिक्षकों का प्रशिक्षण एवं जिला एवं जिला एवं ब्लॉक स्तर के चिकित्सकों का प्रशिक्षण क्रियाशील है इसके पश्चात ए.एन.एम. का प्रशिक्षण किया जाना है, जिसमें उन्हे गर्भावस्था के विषय मे जानकारी दी जाएगी एवं ग्लूकोमीटर, लेन्सेट, के प्रयोग के विषय में प्रयोगिक प्रशिक्षण दिया जाएगा, जिसे ए.एन.एम. का गर्भावस्था में मधुमेह की जाँच करने का कौशल विकसित हो रहा है।