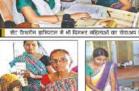

### गर्भवती महिलाओं का फ्री चेकअप आज

कानपर। वर्ल्ड डायबिटीज फाउंडेशन डेनमार्क के सौजन्य से गर्भवती महिलाओं का निशुल्क स्वास्थ्य परीक्षण बुधवार को शिवराजपुर ब्लॉक के दिलीप नगर स्वास्थ्य उपकेंद्र में किया जाएगा। यह जानकारी प्रोजेक्ट कॉर्डिनेटर जगजीत सिंह ने दी। उन्होंने बताया कि इस मौके पर स्त्री रोग विशेषज्ञ डॉ. उपमा शुक्ला भी मौजूद रहेंगी। स्वास्थ्य परीक्षण के साथ साथ निशुल्क जांचें भी की जाएंगी। सुबह 10 बजे से दोपहर 2 बजे तक महिलाएं चेकअप कराने आ सकती हैं।

### १५ फीसदी महिलाओं को जेस्टेशनल डायबिटीज

रिकार पर पर करना वा पान कर परिना स्वापन कर परिना स्वापन स

आरामधाम सन्यागवक चिकित्सालय, अवधपुरी स्थित संजीवनी सींसाटल में सर्वाधिक भीड़ रही। जितिर के संजीवक डॉ. राजेष्ठ जैन ने बताया कि रविवार की अवंधित केंची में 24 से 28 सप्तह की गर्भवती 986 मीलाओं में डाम्बंदित की जंब की गई। सभी महिलाओं को 75 ग्राम स्लुकोन पिलाकर दो घंटे बैठा दिख गया।

• पीड़ित महिलाओं की दो सपाह बाद फिर होगी निशल्क जांव वेस्टेंशनल डायबिटीव पाय गया। इन महिलाओं की दो सप्ताह बाद वेस्टेशनल डायबिटीज की दोबारा जस्टनार डायमध्य का दामध्य निकृष्ट्रक जांच की जाएरी। जिन चांच फीसदी महिलाओं में फिर भी जेस्टेशनश डायबिटीज मिलेगा, उन्हें इसे नियंत्रित करने के लिए दशर्र और टंस्पुलिन दिखा जाएगा, जांक उन्हें और उनके लिसु को डायबिटीज से बचाया जा सके।