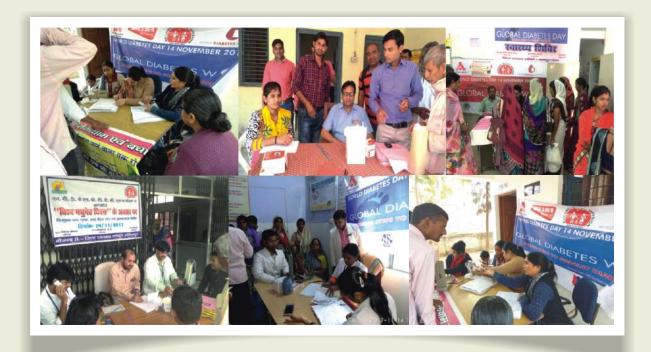

Our aim is to reduce morbidity and mortality related to Non-communicable diseases such as hypertension, diabetes, cardiovascular disease, stroke, Obesity, Cancer and lifestyle diseases among those least able to withstand the burden of the disease. Since 2007 we are working in Uttar Pradesh, Bihar and NCR Delhi in the area of non-communicable diseases prevention and control, training of healthcare professionals in Government and private sector, trained more than 6000 doctors and nurses till now. Last year we organized largest Global Diabetes Walk on 14 November, 2017 participating 4 lakhs participants in 75 districts and 822 blocks of Uttar Pradesh with our media partner Amar Ujala & NHM with the support of World Diabetes Foundation, Denmark.