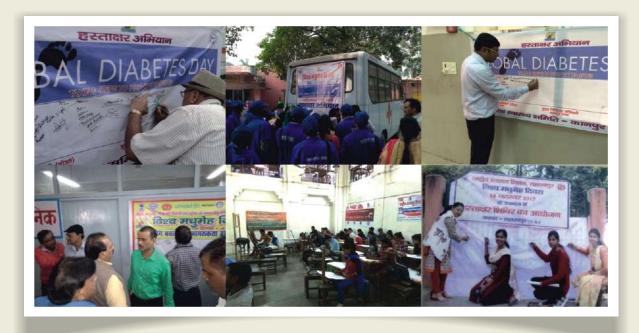

Our aim is to reduce morbidity and mortality related to Non-communicable diseases such as hypertension, diabetes, cardiovascular disease, stroke, Obesity, Cancer and lifestyle diseases among those least able to withstand the burden of the disease. Since 2007 we are working in Uttar Pradesh, Bihar and NCR Delhi in the area of non-communicable diseases prevention and control, training of healthcare professionals in Government and private sector, trained more than 6000 doctors and nurses till now. Last year we organized largest Global Diabetes Walk on 14 November, 2017 participating 4 lakhs participants in 75 districts and 822 blocks of Uttar Pradesh with our media partner Amar Ujala & NHM with the support of World Diabetes Foundation, Denmark.