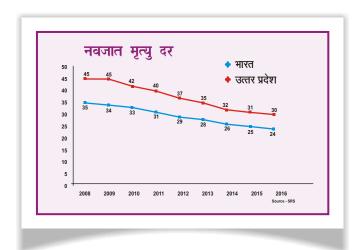

### गर्भावस्था में मधुमेह

भारत में गर्भावस्था में मधुमेह की दर लगभग 10 से 14 प्रतिशत है और उत्तर प्रदेश में लगभग 9,00,000 गर्भवती महिलाए इससे पीड़ित हैं जिससे गर्भावस्था में कई जटिलताए उत्पन्न हो रही है। भविष्य में प्रसूता और शिशु टाईप 2 मधुमेह ग्रसित हो सकता है, प्रदेश में गर्भावस्था में मधुमेह की जाँच का उपकेंद्र एवं अन्य स्वास्थ्य इकाइयों पर ए.एन.एम. द्वारा वी.एच.एन.डी. सत्र पर की जा रही है। प्रत्येक ए.एन.एम. को ग्लूको मीटर, लेन्सेट, स्टिप एवं ग्लूकोज के पैकेट उपलब्ध कराए गये है। जिससे वी.एच.एन.डी. पर गर्भवती महिलाओं की अन्य जाचों के साथ जी.डी.एम. की जाचे की जा सके।