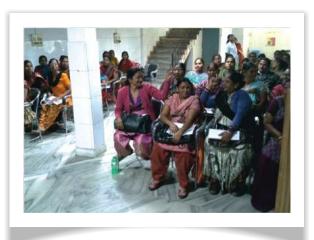

Govt. Doctors Training in District Hospital - Kanpur Nagar

Obstetrics and Gynecologist Doctors Training in UPPER INDIA (Medical College) - Kanpur Nagar

### **O** DOCTORS TRAINING

- TOT was organized in 2 sessions involving 5 Master trainers including 3 Gynecologist one Diabetologist and Communication Expert.
- 16 Gynecologist were trained in 3 days training all the aspect of GDM and Diabetes were covered like use of insulin, oral drugs etc.

### **MEETING WITH TRAINERS**

FOGSI Secretary and President Dr. Meera Agnihotri, Dr. Kiran Panday and Nodal Dr. Sangeet Arya were involved as master Trainers.

Paramedical and Health Worker Training in different Hospitals and Paramedical Colleges in Kanpur phase I Project 2012-13.